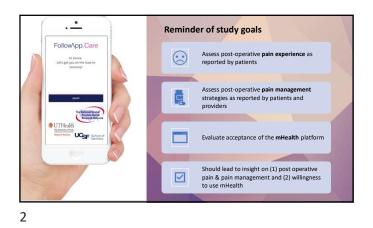

|                             | Yes                                     |                                      | No                          |                |                            |                       |                    |                                    |
|-----------------------------|-----------------------------------------|--------------------------------------|-----------------------------|----------------|----------------------------|-----------------------|--------------------|------------------------------------|
| CONSENTED                   | 143<br>100%                             |                                      | 0<br>0%                     |                |                            |                       |                    |