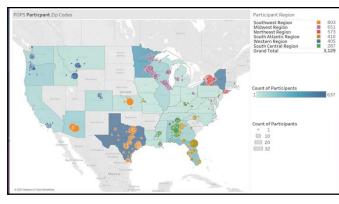

1,438<br>46.39                 |               |              | 704<br>22.61 |                           |                         | 87<br>.7% |          |                                  | 480<br>5.4%                     |
|                                                           | Some College/Associa<br>Degree |               |              | Bach         | iolor's Degree            | Missing                 |           |          | o Degree                         | rss than High School<br>Diploma |
| EDUCATION                                                 | 857<br>27.6%                   |               | 159<br>L2%   |              | 601<br>19.3%              | 465                     |           | 4        | 52                               | 95<br>3.1%                      |







| supusities an                                                                | a outcoi               | me Measures |      | +/- one std dev ra    |                       | windt is yc         | our level of pai | in right flow? | Abstration MaxTerr