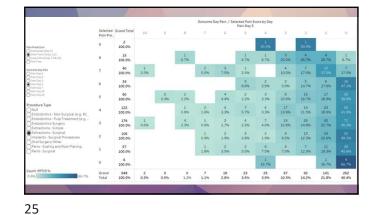

|                                                                                     |                       |                 |           |            |            | Outcome I  | lay Pain / Se | lected Pain S<br>Pain Day 1 | core by Day |              |              |              |              |
|-------------------------------------------------------------------------------------|-----------------------|-----------------|-----------|------------|------------|------------|---------------|-----------------------------|-------------|--------------|--------------|--------------|--------------|
|                                                                                     | Selected<br>Pain Pre. | Grand Total     | 20        | 9          | 181        | с¥.        | 6             | 5                           | 4           | 3            | 2            | Ľ            | 0            |
| we Frail too                                                                        | 10                    | 18              | 1<br>5.6% |            |            | 1<br>5.6%  | 2<br>11.1%    | 3<br>16.7%                  | 1<br>5.6%   | 3<br>16.7%   | 3<br>16.7%   | 3<br>16.7%   | 1            |
| Short Larn (Day 1)<br>Short Larn (Days 2,5)<br>Larg Tern (Days 2,54,21)<br>Wan Fran | 9                     | 36<br>100.0%    | 1<br>2.8% |            | 2<br>5.6%  | 2<br>5.6%  | 2<br>5.6%     | 5<br>13.9%                  | 4<br>11.1%  | 0<br>22.2%   | 4<br>11.1%   | 4<br>11.1%   | 4            |
| utcore Day Pain                                                                     |                       | 151<br>100.0%   | 1<br>0.7% | 7<br>4.6%  | 5<br>3.3%  | 6<br>4,0%  | 2<br>1.3%     | 12<br>7.9%                  | 16<br>10.6% | 18<br>11.9%  | 23<br>15.2%  | 27<br>17.9%  | 34<br>72.59  |
| Plan Day 0<br>Plant Day 1<br>Plant Day 1<br>Plant Day 1                             | 7                     | 233<br>100.0%   | 1<br>0.4% | 1<br>0.4%  | 9<br>1.9%  | 10<br>4.3% | 13<br>5.6%    | 19<br>8.2%                  | 23<br>9.9%  | 32<br>13.7%  | 35<br>15.0%  | 45<br>19.3%  | 45<br>19.3   |
| Print Day 1<br>Pain Day 5<br>Dann Day 7<br>Drain Day 14<br>Drain Day 23             | 6                     | 239<br>100.0%   | 1<br>0.4% | 1<br>0.4%  | 9<br>3.0%  | 6<br>2.5%  | 15<br>5.7%    | 25<br>10.5%                 | 32<br>13.4% | 28<br>11.7%  | 25<br>10.5%  | 44<br>18:4%  | 52<br>21.8   |
| hocedure Type                                                                       | 5                     | 539<br>100.0%   | 1<br>0.2% | 4<br>0.7%  | 17<br>2.2% | 11<br>2.0% | 27<br>5.0%    | 28<br>5.2%                  | 47<br>8.7%  | 60<br>11.1%  | 91<br>16.9%  | 111<br>20.6% |              |
| M.                                                                                  | 4                     | 356<br>100.0%   | 1<br>0.3% | 2<br>0.6%  | 4<br>1.1%  | 8<br>2.2%  | 12<br>3.4%    | 24<br>6.7%                  | 28<br>7.9%  | 53<br>14.9%  | 52<br>14.6%  | 69<br>19.4%  |              |
|                                                                                     | 3                     | 350<br>100.0%   | 1<br>0.3% |            | 2<br>0.6%  | 7<br>2.0%  | 3<br>0.9%     | 16<br>4.6%                  | 38<br>10.9% | 35<br>10.0%  | 60<br>17.1%  | 67<br>19.1%  |              |
|                                                                                     | 2                     | 242<br>100.0%   |           | 1<br>0.4%  | 2<br>0.8%  | 5<br>2.1%  | 4<br>1.7%     | 8<br>3.3%                   | 15<br>6.2%  | 22<br>9.1%   | 30<br>12.4%  | 44<br>18.2%  | 111<br>45.91 |
|                                                                                     | 1                     | 124<br>100.0%   |           |            |            | 1<br>0.8%  | 2<br>1.6%     | 7<br>5.6%                   | 2<br>1.6%   | 11<br>8.9%   | 19<br>15.3%  | 26<br>21.0%  |              |
|                                                                                     | ٥                     | 62<br>100.0%    |           | 1<br>1.6%  | 2<br>3.2%  | 1<br>1.6%  | 3<br>4.0%     | 3<br>4.8%                   | 4<br>6.5%   | 5<br>8.1%    | 8<br>12.9%   | 6<br>9.7%    | 29<br>46.81  |
| aunt PPTID %                                                                        | Grand<br>Total        | 2,350<br>100.0% | 8<br>0.3% | 17<br>0.7% | 47<br>2.0% | 58<br>2.5% | 86<br>3.7%    | 150<br>6.4%                 | 210<br>8.9% | 275<br>11.7% | 350<br>14.9% | 446<br>19.0% | 703<br>29.91 |
|                                                                                     | 1                     |                 |           |            | 1000       |            |               |                             | 1           |              |              |              | 1            |