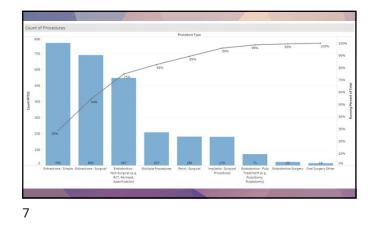

|                                                                                     |                       |                 |           |            |            | Outcome I  | lay Pain / Se | lected Pain S<br>Pain Day 1 | core by Day |              |              |              |              |
|-------------------------------------------------------------------------------------|-----------------------|-----------------|-----------|------------|------------|------------|---------------|-----------------------------|-------------|--------------|--------------|--------------|--------------|
|                                                                                     | Selected<br>Pain Pre. | Grand Total     | 20        | 9          | 181        | с¥.        | 6             | 5                           | 4           | 3            | 2            | Ľ            | 0            |
| we Frail too                                                                        | 10                    | 18              | 1<br>5.6% |            |            | 1<br>5.6%  | 2<br>11.1%    | 3<br>16.7%                  | 1<br>5.6%   | 3<br>16.7%   | 3<br>16.7%   | 3<br>16.7%   | 1            |
| Short Larn (Day 1)<br>Short Larn (Days 2,5)<br>Larg Tern (Days 2,54,21)<br>Wan Fran | 9                     | 36<br>100.0%    | 1<br>2.8% |            | 2<br>5.6%  | 2<br>5.6%  | 2<br>5.6%     | 5<br>13.9%                  | 4<br>11.1%  | 0<br>22.2%   | 4<br>11.1%   | 4<br>11.1%   | 4            |
| utcore Day Pain                                                                     |                       | 151<br>100.0%   | 1<br>0.7% | 7<br>4.6%  | 5<br>3.3%  | 6<br>4,0%  | 2<br>1.3%     | 12<br>7.9%                  | 16<br>10.6% | 18<br>11.9%  | 23<br>15.2%  | 27<br>17.9%  | 34<br>72.59  |
| Plan Day 0<br>Plant Day 1<br>Plant Day 1<br>Plant Day 1                             | 7                     | 233<br>100.0%   | 1<br>0.4% | 1<br>0.4%  | 9<br>1.9%  | 10<br>4.3% | 13<br>5.6%    | 19<br>8.2%                  | 23<br>9.9%  | 32<br>13.7%  | 35<br>15.0%  | 45<br>19.3%  | 45<br>19.3   |
| Print Day 1<br>Pain Day 5<br>Dann Day 7<br>Drain Day 14<br>Drain Day 23             | 6                     | 239<br>100.0%   | 1<br>0.4% | 1<br>0.4%  | 9<br>3.0%  | 6<br>2.5%  | 15<br>5.7%    | 25<br>10.5%                 | 32<br>13.4% | 28<br>11.7%  | 25<br>10.5%  | 44<br>18:4%  | 52<br>21.8   |
| hocedure Type                                                                       | 5                     | 539<br>100.0%   | 1<br>0.2% | 4<br>0.7%  | 17<br>2.2% | 11<br>2.0% | 27<br>5.0%    | 28<br>5.2%                  | 47<br>8.7%  | 60<br>11.1%  | 91<br>16.9%  | 111<br>20.6% |              |
| M.                                                                                  | 4                     | 356<br>100.0%   | 1<br>0.3% | 2<br>0.6%  | 4<br>1.1%  | 8<br>2.2%  | 12<br>3.4%    | 24<br>6.7%                  | 28<br>7.9%  | 53<br>14.9%  | 52<br>14.6%  | 69<br>19.4%  |              |
|                                                                                     | 3                     | 350<br>100.0%   | 1<br>0.3% |            | 2<br>0.6%  | 7<br>2.0%  | 3<br>0.9%     | 16<br>4.6%                  | 38<br>10.9% | 35<br>10.0%  | 60<br>17.1%  | 67<br>19.1%  |              |
|                                                                                     | 2                     | 242<br>100.0%   |           | 1<br>0.4%  | 2<br>0.8%  | 5<br>2.1%  | 4<br>1.7%     | 8<br>3.3%                   | 15<br>6.2%  | 22<br>9.1%   | 30<br>12.4%  | 44<br>18.2%  | 111<br>45.91 |
|                                                                                     | 1                     | 124<br>100.0%   |           |            |            | 1<br>0.8%  | 2<br>1.6%     | 7<br>5.6%                   | 2<br>1.6%   | 11<br>8.9%   | 19<br>15.3%  | 26<br>21.0%  |              |
|                                                                                     | ٥                     | 62<br>100.0%    |           | 1<br>1.6%  | 2<br>3.2%  | 1<br>1.6%  | 3<br>4.0%     | 3<br>4.8%                   | 4<br>6.5%   | 5<br>8.1%    | 8<br>12.9%   | 6<br>9.7%    | 29<br>46.81  |
| aunt PPTID %                                                                        | Grand<br>Total        | 2,350<br>100.0% | 8<br>0.3% | 17<br>0.7% | 47<br>2.0% | 58<br>2.5% | 86<br>3.7%    | 150<br>6.4%                 | 210<br>8.9% | 275<br>11.7% | 350<br>14.9% | 446<br>19.0% | 703<br>29.91 |
|                                                                                     | 1                     |                 |           |            | 1000       |            |               |                             | 1           |              |              |              | 1            |