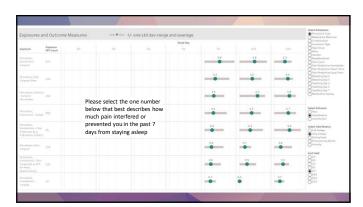

| Exposures a                                                                             | nd Outcome | Measures |                                                  | one std dev rang   | e and average |    |            |     | Salad Dinangun<br>Priceduré Type<br>Mindustrier Mai Te                                      |
|-----------------------------------------------------------------------------------------|------------|----------|--------------------------------------------------|--------------------|---------------|----|------------|-----|---------------------------------------------------------------------------------------------|
|                                                                                         | Exposure   |          |                                                  |                    | Situally Day  |    |            |     | Stamptonian<br>Alge Group                                                                   |
| Exposure                                                                                | PPT Count  | 60       | 12                                               | 10                 | 15            | 10 | 214        | 121 | Stars<br>Stars                                                                              |
|                                                                                         | 477        |          |                                                  |                    |               |    | -          |     | Startler<br>Neighterboot<br>StarCould<br>Pain Prediction Stor                               |
| Propilara, Berla<br>Sargical                                                            | 114        |          |                                                  |                    |               |    |            |     | Place Prediction Long<br>Blockey Day 1<br>Blockey Day 5<br>Som Brig Day 5<br>Som Brig Day 5 |
| (Noodurtu. Draf<br>Sargery Oliver                                                       | m          |          |                                                  |                    |               |    |            |     | Stanting Day 5<br>Santing Day 7<br>Mediation by Day                                         |
| Noadara.<br>Generative Seripte                                                          | 812        | pronou   | oast 7 days, ha<br>ncing any wo<br>om your denta | ,<br>rds because o | f the         |    | 10         |     | Select Outcome                                                                              |
| Drossbare,<br>Erdisbreties-<br>Surgieg                                                  | 11         |          | ,                                                | ,                  |               |    | 6100<br>©1 | ••• | Select interference<br>Stat Autors<br>Stay Action<br>United Freed                           |
| Provediane, Ingliente<br>Thergoligat<br>Proceduares                                     | 218        |          |                                                  |                    |               |    |            |     | Personal Works                                                                              |
|                                                                                         | 15         |          |                                                  |                    |               |    | ••         | 0.2 | 0000<br>0000<br>0000<br>0000<br>0000<br>0000                                                |
| Procedures,<br>Encludencias Incom<br>Surgical (org. RCT,<br>Received),<br>Accentrations | 435        |          |                                                  |                    |               |    | <b>—</b>   |     | 800<br>800                                                                                  |