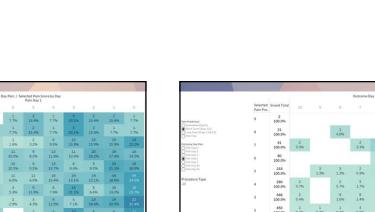

|                                                                                     |                       |                 |           |            |            | Outcome I  | lay Pain / Se | lected Pain S<br>Pain Day 1 | core by Day |              |              |              |              |
|-------------------------------------------------------------------------------------|-----------------------|-----------------|-----------|------------|------------|------------|---------------|-----------------------------|-------------|--------------|--------------|--------------|--------------|
|                                                                                     | Selected<br>Pain Pre. | Grand Total     | 20        | 9          | 181        | с¥.        | 6             | 5                           | 4           | 3            | 2            | Ľ            | 0            |
| we Frail too                                                                        | 10                    | 18              | 1<br>5.6% |            |            | 1<br>5.6%  | 2<br>11.1%    | 3<br>16.7%                  | 1<br>5.6%   | 3<br>16.7%   | 3<br>16.7%   | 3<br>16.7%   | 1            |
| Short Larn (Day 1)<br>Short Larn (Days 2,5)<br>Larg Tern (Days 2,54,21)<br>Wan Fran | 9                     | 36<br>100.0%    | 1<br>2.8% |            | 2<br>5.6%  | 2<br>5.6%  | 2<br>5.6%     | 5<br>13.9%                  | 4<br>11.1%  | 0<br>22.2%   | 4<br>11.1%   | 4<br>11.1%   | 4            |
| utcore Day Pain                                                                     |                       | 151<br>100.0%   | 1<br>0.7% | 7<br>4.6%  | 5<br>3.3%  | 6<br>4,0%  | 2<br>1.3%     | 12<br>7.9%                  | 16<br>10.6% | 18<br>11.9%  | 23<br>15.2%  | 27<br>17.9%  | 34<br>72.59  |
| Plan Day 0<br>Plant Day 1<br>Plant Day 1<br>Plant Day 1                             | 7                     | 233<br>100.0%   | 1<br>0.4% | 1<br>0.4%  | 9<br>1.9%  | 10<br>4.3% | 13<br>5.6%    | 19<br>8.2%                  | 23<br>9.9%  | 32<br>13.7%  | 35<br>15.0%  | 45<br>19.3%  | 45<br>19.3   |
| Print Day 1<br>Pain Day 5<br>Dann Day 7<br>Drain Day 14<br>Drain Day 23             | 6                     | 239<br>100.0%   | 1<br>0.4% | 1<br>0.4%  | 9<br>3.0%  | 6<br>2.5%  | 15<br>5.7%    | 25<br>10.5%                 | 32<br>13.4% | 28<br>11.7%  | 25<br>10.5%  | 44<br>18:4%  | 52<br>21.8   |
| hocedure Type                                                                       | 5                     | 539<br>100.0%   | 1<br>0.2% | 4<br>0.7%  | 17<br>2.2% | 11<br>2.0% | 27<br>5.0%    | 28<br>5.2%                  | 47<br>8.7%  | 60<br>11.1%  | 91<br>16.9%  | 111<br>20.6% |              |
| M.                                                                                  | 4                     | 356<br>100.0%   | 1<br>0.3% | 2<br>0.6%  | 4<br>1.1%  | 8<br>2.2%  | 12<br>3.4%    | 24<br>6.7%                  | 28<br>7.9%  | 53<br>14.9%  | 52<br>14.6%  | 69<br>19.4%  |              |
|                                                                                     | 3                     | 350<br>100.0%   | 1<br>0.3% |            | 2<br>0.6%  | 7<br>2.0%  | 3<br>0.9%     | 16<br>4.6%                  | 38<br>10.9% | 35<br>10.0%  | 60<br>17.1%  | 67<br>19.1%  |              |
|                                                                                     | 2                     | 242<br>100.0%   |           | 1<br>0.4%  | 2<br>0.8%  | 5<br>2.1%  | 4<br>1.7%     | 8<br>3.3%                   | 15<br>6.2%  | 22<br>9.1%   | 30<br>12.4%  | 44<br>18.2%  | 111<br>45.91 |
|                                                                                     | 1                     | 124<br>100.0%   |           |            |            | 1<br>0.8%  | 2<br>1.6%     | 7<br>5.6%                   | 2<br>1.6%   | 11<br>8.9%   | 19<br>15.3%  | 26<br>21.0%  |              |
|                                                                                     | ٥                     | 62<br>100.0%    |           | 1<br>1.6%  | 2<br>3.2%  | 1<br>1.6%  | 3<br>4.0%     | 3<br>4.8%                   | 4<br>6.5%   | 5<br>8.1%    | 8<br>12.9%   | 6<br>9.7%    | 29<br>46.81  |
| aunt PPTID %                                                                        | Grand<br>Total        | 2,350<br>100.0% | 8<br>0.3% | 17<br>0.7% | 47<br>2.0% | 58<br>2.5% | 86<br>3.7%    | 150<br>6.4%                 | 210<br>8.9% | 275<br>11.7% | 350<br>14.9% | 446<br>19.0% | 703<br>29.91 |
|                                                                                     | 1                     |                 |           |            | 1000       |            |               |                             | 1           |              |              |              | 1            |