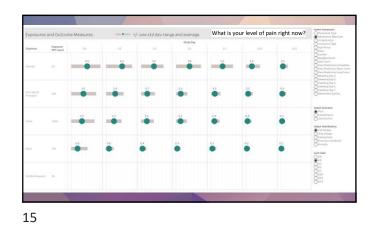

| Exposures ar                                                                     |                       |          |      | - one std dev range          | Situate Day |    |     |     | Abalantice Max Corr<br>Complication                                                                              |
|----------------------------------------------------------------------------------|-----------------------|----------|------|------------------------------|-------------|----|-----|-----|------------------------------------------------------------------------------------------------------------------|
| Laposure                                                                         | Exposure<br>PPT Count | 100      | 10   | 302                          | Silvely Dey | 10 | 234 | 101 | Statute Tepe                                                                                                     |
| Prooffarts,<br>IndularOcu-                                                       | n:                    |          |      |                              |             | 95 |     |     | Cartler<br>Displaybood<br>Discourt<br>Pair Pradiction Invisidation<br>Physic Pradiction State Tart               |
| Tronstare,<br>Constare,<br>Constare term<br>Constare,<br>Reconstruction          | 835                   |          |      |                              |             |    |     |     | Pain Prediction Start, for<br>Pain Prediction Long Terry<br>Bhadring Corp 5<br>Starting Day 3<br>Southing Day 5. |
| Nocoltana, Ingelierts<br>Skriptof<br>Decembers                                   | 202                   |          |      |                              |             | ** |     |     | Standing Day 7<br>Mediation by Day                                                                               |
| Noodara, Anna<br>Gergiol                                                         | 224                   |          |      | that best<br>ou are with you | r           |    |     |     | Select Outcome<br>Plan<br>Scholarbare                                                                            |
| Providento,<br>Enclorence Pula<br>Protection (Eggenetic<br>Protection), Pularet, | 85                    | panticat | ment |                              |             | ě  |     |     | Select interference<br>Staff Anterp<br>May Anterp<br>Entrop Tend                                                 |
| munian;<br>Dolation Small                                                        | 693                   |          |      |                              |             |    |     |     | Sort Fuld                                                                                                        |
| Incontant, Dist<br>Geograp Office                                                | 111                   |          |      |                              |             |    |     |     | 00000000000000000000000000000000000000                                                                           |
| frontan,<br>Dinaman                                                              | 877                   |          |      |                              |             |    |     |     | 8001<br>8001<br>8001                                                                                             |