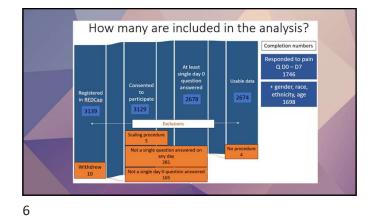

438<br>46.39                 |               |              | 704<br>22.61 |                           |                         | 87<br>.7% |          |                                  | 480<br>5.4%                     |
|                                                           | Some College/Associa<br>Degree |               |              | Bach         | iolor's Degree            | Missing                 |           |          | o Degree                         | rss than High School<br>Diploma |
| EDUCATION                                                 | 857<br>27.6%                   |               | 159<br>L2%   |              | 601<br>19.3%              | 465                     |           | 4        | 52                               | 95<br>3.1%                      |







| supusities an                                                                | a outcoi               | me Measures |      | +/- one std dev ra    |                       | windt is yc         | our level of pai | in right flow? | Abstration MaxTerr