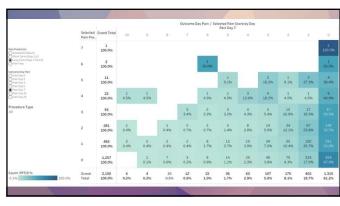

|         |    | 2.0   | Autory Reek                                                                                     |
| Providana<br>Costoriora<br>Cargory                                               | u.        |           |                               |                                                        |             |         |    |       | 00000000000000000000000000000000000000                                                          |
| Propilari,<br>Eschalarico Acon<br>Sargital (r.g. 801,<br>Revitado)<br>Acontector | 425       |           |                               |                                                        |             | <b></b> |    |       | 8001<br>8001                                                                                    |









Reported technology acceptance metrics; performance expectancy (PE), effort expectancy (EE), social influence (SI), and behavioral intention (BI) will be con-sistent with high acceptance of the FollowApp.Care