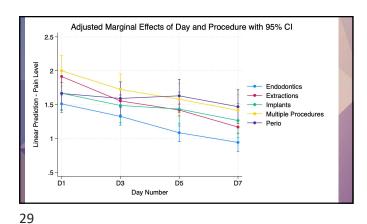

|                                                                                     |                       |                 |           |            |            | Outcome I  | lay Pain / Se | lected Pain S<br>Pain Day 1 | core by Day |              |              |              |              |
|-------------------------------------------------------------------------------------|-----------------------|-----------------|-----------|------------|------------|------------|---------------|-----------------------------|-------------|--------------|--------------|--------------|--------------|
|                                                                                     | Selected<br>Pain Pre. | Grand Total     | 20        | 9          | 181        | с¥.        | 6             | 5                           | 4           | 3            | 2            | Ľ            | 0            |
| we Frail too                                                                        | 10                    | 18              | 1<br>5.6% |            |            | 1<br>5.6%  | 2<br>11.1%    | 3<br>16.7%                  | 1<br>5.6%   | 3<br>16.7%   | 3<br>16.7%   | 3<br>16.7%   | 1            |
| Short Larn (Day 1)<br>Short Larn (Days 2,5)<br>Larg Tern (Days 2,54,21)<br>Wan Fran | 9                     | 36<br>100.0%    | 1<br>2.8% |            | 2<br>5.6%  | 2<br>5.6%  | 2<br>5.6%     | 5<br>13.9%                  | 4<br>11.1%  | 0<br>22.2%   | 4<br>11.1%   | 4<br>11.1%   | 4            |
| utcore Day Pain                                                                     |                       | 151<br>100.0%   | 1<br>0.7% | 7<br>4.6%  | 5<br>3.3%  | 6<br>4,0%  | 2<br>1.3%     | 12<br>7.9%                  | 16<br>10.6% | 18<br>11.9%  | 23<br>15.2%  | 27<br>17.9%  | 34<br>72.59  |
| Plan Day 0<br>Plant Day 1<br>Plant Day 1<br>Plant Day 1                             | 7                     | 233<br>100.0%   | 1<br>0.4% | 1<br>0.4%  | 9<br>1.9%  | 10<br>4.3% | 13<br>5.6%    | 19<br>8.2%                  | 23<br>9.9%  | 32<br>13.7%  | 35<br>15.0%  | 45<br>19.3%  | 45<br>19.3   |
| Print Day 1<br>Pain Day 5<br>Dann Day 7<br>Drain Day 14<br>Drain Day 23             | 6                     | 239<br>100.0%   | 1<br>0.4% | 1<br>0.4%  | 9<br>3.0%  | 6<br>2.5%  | 15<br>5.7%    | 25<br>10.5%                 | 32<br>13.4% | 28<br>11.7%  | 25<br>10.5%  | 44<br>18:4%  | 52<br>21.8   |
| hocedure Type                                                                       | 5                     | 539<br>100.0%   | 1<br>0.2% | 4<br>0.7%  | 17<br>2.2% | 11<br>2.0% | 27<br>5.0%    | 28<br>5.2%                  | 47<br>8.7%  | 60<br>11.1%  | 91<br>16.9%  | 111<br>20.6% |              |
| M.                                                                                  | 4                     | 356<br>100.0%   | 1<br>0.3% | 2<br>0.6%  | 4<br>1.1%  | 8<br>2.2%  | 12<br>3.4%    | 24<br>6.7%                  | 28<br>7.9%  | 53<br>14.9%  | 52<br>14.6%  | 69<br>19.4%  |              |
|                                                                                     | 3                     | 350<br>100.0%   | 1<br>0.3% |            | 2<br>0.6%  | 7<br>2.0%  | 3<br>0.9%     | 16<br>4.6%                  | 38<br>10.9% | 35<br>10.0%  | 60<br>17.1%  | 67<br>19.1%  |              |
|                                                                                     | 2                     | 242<br>100.0%   |           | 1<br>0.4%  | 2<br>0.8%  | 5<br>2.1%  | 4<br>1.7%     | 8<br>3.3%                   | 15<br>6.2%  | 22<br>9.1%   | 30<br>12.4%  | 44<br>18.2%  | 111<br>45.91 |
|                                                                                     | 1                     | 124<br>100.0%   |           |            |            | 1<br>0.8%  | 2<br>1.6%     | 7<br>5.6%                   | 2<br>1.6%   | 11<br>8.9%   | 19<br>15.3%  | 26<br>21.0%  |              |
|                                                                                     | ٥                     | 62<br>100.0%    |           | 1<br>1.6%  | 2<br>3.2%  | 1<br>1.6%  | 3<br>4.0%     | 3<br>4.8%                   | 4<br>6.5%   | 5<br>8.1%    | 8<br>12.9%   | 6<br>9.7%    | 29<br>46.81  |
| aunt PPTID %                                                                        | Grand<br>Total        | 2,350<br>100.0% | 8<br>0.3% | 17<br>0.7% | 47<br>2.0% | 58<br>2.5% | 86<br>3.7%    | 150<br>6.4%                 | 210<br>8.9% | 275<br>11.7% | 350<br>14.9% | 446<br>19.0% | 703<br>29.91 |
|                                                                                     | 1                     |                 |           |            | 1000       |            |               |                             | 1           |              |              |              | 1            |