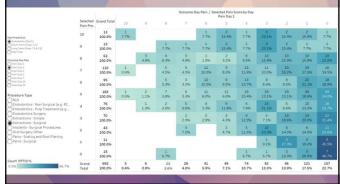

|                                                                                     |                       |                 |           |            |            | Outcome I  | lay Pain / Se | lected Pain S<br>Pain Day 1 | core by Day |              |              |              |              |
|-------------------------------------------------------------------------------------|-----------------------|-----------------|-----------|------------|------------|------------|---------------|-----------------------------|-------------|--------------|--------------|--------------|--------------|
|                                                                                     | Selected<br>Pain Pre. | Grand Total     | 20        | 9          | 181        | с¥.        | 6             | 5                           | 4           | 3            | 2            | Ľ            | 0            |
| we Frail too                                                                        | 10                    | 18              | 1<br>5.6% |            |            | 1<br>5.6%  | 2<br>11.1%    | 3<br>16.7%                  | 1<br>5.6%   | 3<br>16.7%   | 3<br>16.7%   | 3<br>16.7%   | 1            |
| Short Larn (Day 1)<br>Short Larn (Days 2,5)<br>Larg Tern (Days 2,54,21)<br>Wan Fran | 9                     | 36<br>100.0%    | 1<br>2.8% |            | 2<br>5.6%  | 2<br>5.6%  | 2<br>5.6%     | 5<br>13.9%                  | 4<br>11.1%  | 0<br>22.2%   | 4<br>11.1%   | 4<br>11.1%   | 4            |
| utcore Day Pain                                                                     |                       | 151<br>100.0%   | 1<br>0.7% | 7<br>4.6%  | 5<br>3.3%  | 6<br>4,0%  | 2<br>1.3%     | 12<br>7.9%                  | 16<br>10.6% | 18<br>11.9%  | 23<br>15.2%  | 27<br>17.9%  | 34<br>72.59  |
| Plan Day 0<br>Plant Day 1<br>Plant Day 1<br>Plant Day 1                             | 7                     | 233<br>100.0%   | 1<br>0.4% | 1<br>0.4%  | 9<br>1.9%  | 10<br>4.3% | 13<br>5.6%    | 19<br>8.2%                  | 23<br>9.9%  | 32<br>13.7%  | 35<br>15.0%  | 45<br>19.3%  | 45<br>19.3   |
| Print Day 1<br>Pain Day 5<br>Dann Day 7<br>Drain Day 14<br>Drain Day 23             | 6                     | 239<br>100.0%   | 1<br>0.4% | 1<br>0.4%  | 9<br>3.0%  | 6<br>2.5%  | 15<br>5.7%    | 25<br>10.5%                 | 32<br>13.4% | 28<br>11.7%  | 25<br>10.5%  | 44<br>18:4%  | 52<br>21.8   |
| hocedure Type                                                                       | 5                     | 539<br>100.0%   | 1<br>0.2% | 4<br>0.7%  | 17<br>2.2% | 11<br>2.0% | 27<br>5.0%    | 28<br>5.2%                  | 47<br>8.7%  | 60<br>11.1%  | 91<br>16.9%  | 111<br>20.6% |              |
| M.                                                                                  | 4                     | 356<br>100.0%   | 1<br>0.3% | 2<br>0.6%  | 4<br>1.1%  | 8<br>2.2%  | 12<br>3.4%    | 24<br>6.7%                  | 28<br>7.9%  | 53<br>14.9%  | 52<br>14.6%  | 69<br>19.4%  |              |
|                                                                                     | 3                     | 350<br>100.0%   | 1<br>0.3% |            | 2<br>0.6%  | 7<br>2.0%  | 3<br>0.9%     | 16<br>4.6%                  | 38<br>10.9% | 35<br>10.0%  | 60<br>17.1%  | 67<br>19.1%  |              |
|                                                                                     | 2                     | 242<br>100.0%   |           | 1<br>0.4%  | 2<br>0.8%  | 5<br>2.1%  | 4<br>1.7%     | 8<br>3.3%                   | 15<br>6.2%  | 22<br>9.1%   | 30<br>12.4%  | 44<br>18.2%  | 111<br>45.91 |
|                                                                                     | 1                     | 124<br>100.0%   |           |            |            | 1<br>0.8%  | 2<br>1.6%     | 7<br>5.6%                   | 2<br>1.6%   | 11<br>8.9%   | 19<br>15.3%  | 26<br>21.0%  |              |
|                                                                                     | ٥                     | 62<br>100.0%    |           | 1<br>1.6%  | 2<br>3.2%  | 1<br>1.6%  | 3<br>4.0%     | 3<br>4.8%                   | 4<br>6.5%   | 5<br>8.1%    | 8<br>12.9%   | 6<br>9.7%    | 29<br>46.81  |
| aunt PPTID %                                                                        | Grand<br>Total        | 2,350<br>100.0% | 8<br>0.3% | 17<br>0.7% | 47<br>2.0% | 58<br>2.5% | 86<br>3.7%    | 150<br>6.4%                 | 210<br>8.9% | 275<br>11.7% | 350<br>14.9% | 446<br>19.0% | 703<br>29.91 |
|                                                                                     | 1                     |                 |           |            | 1000       |            |               |                             | 1           |              |              |              | 1            |