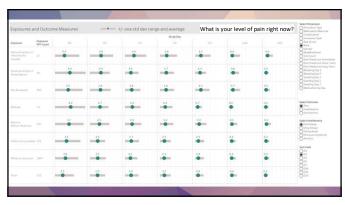

| Exposures ar                                                                     |                       |          |      | - one std dev range          | Situate Day |    |     |     | Abalantice Max Corr<br>Complication                                                                              |
|----------------------------------------------------------------------------------|-----------------------|----------|------|------------------------------|-------------|----|-----|-----|------------------------------------------------------------------------------------------------------------------|
| Laposure                                                                         | Exposure<br>PPT Count | 100      | 10   | 302                          | Silvely Dey | 10 | 234 | 101 | Statute Tepe                                                                                                     |
| Prooffarts,<br>IndularOcu-                                                       | n:                    |          |      |                              |             | 95 |     |     | Cartler<br>Displaybood<br>Discourt<br>Pair Pradiction Invisidation<br>Physic Pradiction State Tart               |
| Tronstare,<br>Constare,<br>Constare term<br>Constare,<br>Reconstruction          | 835                   |          |      |                              |             |    |     |     | Pain Prediction Start, for<br>Pain Prediction Long Terry<br>Bhadring Corp 5<br>Starting Day 3<br>Southing Day 5. |
| Nocoltana, Ingelierts<br>Skriptof<br>Decembers                                   | 202                   |          |      |                              |             | ** |     |     | Standing Day 7<br>Mediation by Day                                                                               |
| Noodara, Anna<br>Gergiol                                                         | 224                   |          |      | that best<br>ou are with you | r           |    |     |     | Select Outcome<br>Plan<br>Scholarbare                                                                            |
| Providento,<br>Enclorence Pula<br>Protection (Eggenetic<br>Protection), Pularet, | 85                    | panticat | ment |                              |             | ě  |     |     | Select interference<br>Staff Anterp<br>May Anterp<br>Entrop Tend                                                 |
| munian;<br>Dolation Small                                                        | 693                   |          |      |                              |             |    |     |     | Sort Fuld                                                                                                        |
| Incontant, Dist<br>Geograp Office                                                | 111                   |          |      |                              |             |    |     |     | 00000000000000000000000000000000000000                                                                           |
| frontan,<br>Dinaman                                                              | 877                   |          |      |                              |             |    |     |     | 8001<br>8001<br>8001                                                                                             |