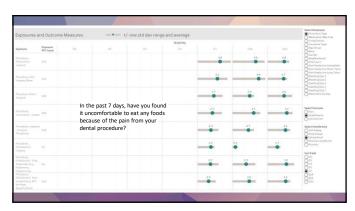

| supusities an                                                                | a outcoi               | me Measures |      | +/- one std dev ra    |                       | windt is yc         | our level of pai | in right flow? | Abstration MaxTerr                                                                                                                                                                                                                                                                                                                                                                                                                                                                                                                                                                                                                                                                                                                                                                                                                                                                                                                                                                                                                                                                                                                                                                                                                                                                                                                                                                                                                                                                                                                                                                                                                                                                                                                                                                                                                                                                                                                                                                                                                                                                                                             |
|------------------------------------------------------------------------------|------------------------|-------------|------|-----------------------|-----------------------|---------------------|------------------|----------------|--------------------------------------------------------------------------------------------------------------------------------------------------------------------------------------------------------------------------------------------------------------------------------------------------------------------------------------------------------------------------------------------------------------------------------------------------------------------------------------------------------------------------------------------------------------------------------------------------------------------------------------------------------------------------------------------------------------------------------------------------------------------------------------------------------------------------------------------------------------------------------------------------------------------------------------------------------------------------------------------------------------------------------------------------------------------------------------------------------------------------------------------------------------------------------------------------------------------------------------------------------------------------------------------------------------------------------------------------------------------------------------------------------------------------------------------------------------------------------------------------------------------------------------------------------------------------------------------------------------------------------------------------------------------------------------------------------------------------------------------------------------------------------------------------------------------------------------------------------------------------------------------------------------------------------------------------------------------------------------------------------------------------------------------------------------------------------------------------------------------------------|
| laposure                                                                     | Exposure<br>1911 Court | 00          | 1.04 | 10                    | Study Day             | i ac                | 100              | 121            | Apa (roug)                                                                                                                                                                                                                                                                                                                                                                                                                                                                                                                                                                                                                                                                                                                                                                                                                                                                                                                                                                                                                                                                                                                                                                                                                                                                                                                                                                                                                                                                                                                                                                                                                                                                                                                                                                                                                                                                                                                                                                                                                                                                                                                     |
| President,<br>attendent for Public<br>operations<br>(performance)            | 15                     | •           |      |                       |                       | -                   | ÷-               | <b>6</b> .     | Statilist<br>Satilist<br>Static Court<br>Pairs Prediction Internal<br>Pairs Prediction Short                                                                                                                                                                                                                                                                                                                                                                                                                                                                                                                                                                                                                                                                                                                                                                                                                                                                                                                                                                                                                                                                                                                                                                                                                                                                                                                                                                                                                                                                                                                                                                                                                                                                                                                                                                                                                                                                                                                                                                                                                                   |
| touture,<br>attacture tingia                                                 | 191                    |             |      |                       |                       |                     |                  | 6.7            | Binating Day 3<br>Binating Day 5<br>Smallers Day 3                                                                                                                                                                                                                                                                                                                                                                                                                                                                                                                                                                                                                                                                                                                                                                                                                                                                                                                                                                                                                                                                                                                                                                                                                                                                                                                                                                                                                                                                                                                                                                                                                                                                                                                                                                                                                                                                                                                                                                                                                                                                             |
| hondare,<br>scinitettra have<br>largetfiling R(T,<br>larhold,<br>kreatsator) | 435                    | 35          |      | 12<br>10 <b>0</b> 000 | -                     | 0.5<br>©==          |                  | •              | Stanting Day 1.<br>Stanting Day 7<br>Mechanism by Day                                                                                                                                                                                                                                                                                                                                                                                                                                                                                                                                                                                                                                                                                                                                                                                                                                                                                                                                                                                                                                                                                                                                                                                                                                                                                                                                                                                                                                                                                                                                                                                                                                                                                                                                                                                                                                                                                                                                                                                                                                                                          |
| horadura.<br>Introduction<br>Integral                                        | 877                    |             |      |                       | -12                   | 1.3<br>m <b>o</b> m |                  | •              | Select Outcome<br>Proc.<br>Settor formation<br>Satisfaction                                                                                                                                                                                                                                                                                                                                                                                                                                                                                                                                                                                                                                                                                                                                                                                                                                                                                                                                                                                                                                                                                                                                                                                                                                                                                                                                                                                                                                                                                                                                                                                                                                                                                                                                                                                                                                                                                                                                                                                                                                                                    |
| rosslan,<br>inforteties-<br>largery                                          | 12                     |             |      | -                     | 3.1<br>20 <b>0</b> -0 | 0.5                 | ۲                |                | Select interference<br>Call Activep<br>Story Activep<br>Extrang Food                                                                                                                                                                                                                                                                                                                                                                                                                                                                                                                                                                                                                                                                                                                                                                                                                                                                                                                                                                                                                                                                                                                                                                                                                                                                                                                                                                                                                                                                                                                                                                                                                                                                                                                                                                                                                                                                                                                                                                                                                                                           |
| Translam, Draf<br>Grappy DNor                                                | 111                    |             |      | 17<br>m <b>0</b> mm   |                       | 11<br>10            | 65<br>•==        | 62<br>•        | Spano, acception to the second |
| incentere, here -<br>lorgical                                                | 10                     |             |      |                       | 13<br>1 <b>0</b> 10   | -                   |                  | <b>6</b> .     | ***<br>****                                                                                                                                                                                                                                                                                                                                                                                                                                                                                                                                                                                                                                                                                                                                                                                                                                                                                                                                                                                                                                                                                                                                                                                                                                                                                                                                                                                                                                                                                                                                                                                                                                                                                                                                                                                                                                                                                                                                                                                                                                                                                                                    |
| howbare, Ingland<br>Sampial<br>Montana                                       | 19                     | <b>*</b>    | 20   | - <u>16</u>           | -                     | 87<br>•             |                  |                | Sun<br>Sun                                                                                                                                                                                                                                                                                                                                                                                                                                                                                                                                                                                                                                                                                                                                                                                                                                                                                                                                                                                                                                                                                                                                                                                                                                                                                                                                                                                                                                                                                                                                                                                                                                                                                                                                                                                                                                                                                                                                                                                                                                                                                                                     |