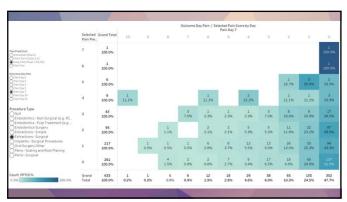

|         |    | 2.0   | Autory Reek                                                                                     |
| Providana<br>Costoriora<br>Cargory                                               | u.        |           |                               |                                                        |             |         |    |       | 00000000000000000000000000000000000000                                                          |
| Propilari,<br>Eschalarico Acon<br>Sargital (r.g. 801,<br>Revitado)<br>Acontector | 425       |           |                               |                                                        |             | <b></b> |    |       | 8001<br>8001                                                                                    |









Reported technology acceptance metrics; performance expectancy (PE), effort expectancy (EE), social influence (SI), and behavioral intention (BI) will be con-sistent with high acceptance of the FollowApp.Care