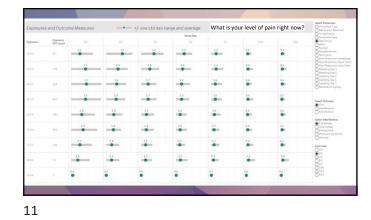

| Exposures an                                                                            | d Outco               | me Measures |    | +/- one std dev ra |             | What is you | r level of pain | right now? | Select Diseases<br>Procedure Type<br>Marke above Max Type<br>Complexition                         |
|-----------------------------------------------------------------------------------------|-----------------------|-------------|----|--------------------|-------------|-------------|-----------------|------------|---------------------------------------------------------------------------------------------------|
|                                                                                         | Exposure<br>PPT Count |             |    | 100                | Situaty Day | - ac        | 304             | 121        | Ran frank Teles                                                                                   |
|                                                                                         | 877.                  |             |    |                    | 1.7         |             | •               |            | Sariller<br>Magiliarboog<br>Six Coult<br>Pain Pradation Invisidation<br>Pain Pradation Short Tart |
| Provident, Oral<br>Surgery Other                                                        | 111                   | 15          |    |                    |             | 13<br>10    |                 | ÷.         | Pain Production Long Tarve<br>Bhacking Day 5<br>Standing Day 5<br>Standing Day 5                  |
| felostas.<br>Detectoris tingle                                                          | -                     |             |    |                    |             | -           |                 | 62 -<br>•  | Southing Day 7<br>Machination by Day                                                              |
| fectaliza, Ingliena<br>Sorgical<br>Procedures                                           | 208                   | •7          | 30 |                    | 05<br>••••• | 0.7<br>•=   |                 | •          | Select Outcome<br>Pron.<br>Statistication<br>Statistication                                       |
| Drumber,<br>Erchebetes-<br>Sergery                                                      | 12                    | 21          |    |                    |             | •           | •               |            | Select Interference<br>Call Autorsp<br>Call Antorp<br>Call and<br>Call and                        |
| Hocabara,<br>Bodocharkico Fulg<br>Treatment (k.g. 1)<br>Halpactureg,<br>Halpactureg)    | 6                     |             |    |                    | -           |             | •               | -          | Series Field                                                                                      |
|                                                                                         | 124                   |             |    |                    |             |             |                 | <b>-</b>   |                                                                                                   |
| Poolark,<br>Industrias face<br>Industrias (E.S. )<br>Industrias<br>Incensi,<br>Incensi, | 435                   |             |    | -12<br>            | -           | <b>.</b>    | -               | ě          | See See                                                                                           |