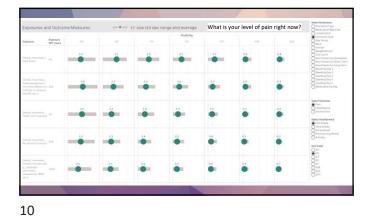

| supusities an                                                                | a outcoi               | me Measures |      | +/- one std dev ra    |                       | windt is yc         | our level of pai | in right flow? | Abstration MaxTerr                                                                                                                                                                                                                                                                                                                                                                                                                                                                                                                                                                                                                                                                                                                                                                                                                                                                                                                                                                                                                                                                                                                                                                                                                                                                                                                                                                                                                                                                                                                                                                                                                                                                                                                                                                                                                                                                                                                                                                                                                                                                                                             |
|------------------------------------------------------------------------------|------------------------|-------------|------|-----------------------|-----------------------|---------------------|------------------|----------------|--------------------------------------------------------------------------------------------------------------------------------------------------------------------------------------------------------------------------------------------------------------------------------------------------------------------------------------------------------------------------------------------------------------------------------------------------------------------------------------------------------------------------------------------------------------------------------------------------------------------------------------------------------------------------------------------------------------------------------------------------------------------------------------------------------------------------------------------------------------------------------------------------------------------------------------------------------------------------------------------------------------------------------------------------------------------------------------------------------------------------------------------------------------------------------------------------------------------------------------------------------------------------------------------------------------------------------------------------------------------------------------------------------------------------------------------------------------------------------------------------------------------------------------------------------------------------------------------------------------------------------------------------------------------------------------------------------------------------------------------------------------------------------------------------------------------------------------------------------------------------------------------------------------------------------------------------------------------------------------------------------------------------------------------------------------------------------------------------------------------------------|
| laposure                                                                     | Exposure<br>1911 Court | 00          | 1.04 | 10                    | Study Day             | i ac                | 100              | 121            | Apa (roug)                                                                                                                                                                                                                                                                                                                                                                                                                                                                                                                                                                                                                                                                                                                                                                                                                                                                                                                                                                                                                                                                                                                                                                                                                                                                                                                                                                                                                                                                                                                                                                                                                                                                                                                                                                                                                                                                                                                                                                                                                                                                                                                     |
| President,<br>attendent for Public<br>operations<br>(performance)            | 15                     | •           |      |                       |                       | -                   | ÷-               | <b>6</b> .     | Statilist<br>Satilist<br>Static Court<br>Pairs Prediction Internal<br>Pairs Prediction Short                                                                                                                                                                                                                                                                                                                                                                                                                                                                                                                                                                                                                                                                                                                                                                                                                                                                                                                                                                                                                                                                                                                                                                                                                                                                                                                                                                                                                                                                                                                                                                                                                                                                                                                                                                                                                                                                                                                                                                                                                                   |
| touture,<br>attacture tingia                                                 | 191                    |             |      |                       |                       |                     |                  | 6.7            | Binating Day 3<br>Binating Day 5<br>Smallers Day 3                                                                                                                                                                                                                                                                                                                                                                                                                                                                                                                                                                                                                                                                                                                                                                                                                                                                                                                                                                                                                                                                                                                                                                                                                                                                                                                                                                                                                                                                                                                                                                                                                                                                                                                                                                                                                                                                                                                                                                                                                                                                             |
| hondare,<br>scinitettra have<br>largetfiling R(T,<br>larhold,<br>kreatsator) | 435                    | 35          |      | 12<br>10 <b>0</b> 000 | -                     | 0.5<br>©==          |                  | •              | Stanting Day 1.<br>Stanting Day 7<br>Mechanism by Day                                                                                                                                                                                                                                                                                                                                                                                                                                                                                                                                                                                                                                                                                                                                                                                                                                                                                                                                                                                                                                                                                                                                                                                                                                                                                                                                                                                                                                                                                                                                                                                                                                                                                                                                                                                                                                                                                                                                                                                                                                                                          |
| horadura.<br>Introduction<br>Integral                                        | 877                    |             |      |                       | -12                   | 1.3<br>m <b>o</b> m |                  | •              | Select Outcome<br>Proc.<br>Settor formation<br>Satisfaction                                                                                                                                                                                                                                                                                                                                                                                                                                                                                                                                                                                                                                                                                                                                                                                                                                                                                                                                                                                                                                                                                                                                                                                                                                                                                                                                                                                                                                                                                                                                                                                                                                                                                                                                                                                                                                                                                                                                                                                                                                                                    |
| rosslan,<br>inforteties-<br>largery                                          | 12                     |             |      | -                     | 3.1<br>20 <b>0</b> -0 | 0.5                 | ۲                |                | Select interference<br>Call Activep<br>Story Activep<br>Extrang Food                                                                                                                                                                                                                                                                                                                                                                                                                                                                                                                                                                                                                                                                                                                                                                                                                                                                                                                                                                                                                                                                                                                                                                                                                                                                                                                                                                                                                                                                                                                                                                                                                                                                                                                                                                                                                                                                                                                                                                                                                                                           |
| Translam, Draf<br>Grappy DNor                                                | 111                    |             |      | 17<br>m <b>0</b> mm   |                       | 11<br>10            | 65<br>•==        | 62<br>•        | Spano, acception to the second |
| incentere, here -<br>lorgical                                                | 10                     |             |      |                       | 13<br>1 <b>0</b> 10   | -                   |                  | <b>6</b> .     | ***<br>****                                                                                                                                                                                                                                                                                                                                                                                                                                                                                                                                                                                                                                                                                                                                                                                                                                                                                                                                                                                                                                                                                                                                                                                                                                                                                                                                                                                                                                                                                                                                                                                                                                                                                                                                                                                                                                                                                                                                                                                                                                                                                                                    |
| howbare, Ingland<br>Sampial<br>Montana                                       | 19                     | <b>*</b>    | 20   | - <u>16</u>           | -                     | 87<br>•             |                  |                | Sun<br>Sun                                                                                                                                                                                                                                                                                                                                                                                                                                                                                                                                                                                                                                                                                                                                                                                                                                                                                                                                                                                                                                                                                                                                                                                                                                                                                                                                                                                                                                                                                                                                                                                                                                                                                                                                                                                                                                                                                                                                                                                                                                                                                                                     |