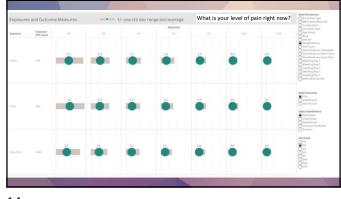

| Exposures an                                                                            | d Outco               | me Measures |    | +/- one std dev ra |             | What is you | r level of pain | right now? | Select Diseases<br>Procedure Type<br>Marke above Max Type<br>Complexition                         |
|-----------------------------------------------------------------------------------------|-----------------------|-------------|----|--------------------|-------------|-------------|-----------------|------------|---------------------------------------------------------------------------------------------------|
|                                                                                         | Exposure<br>PPT Count |             |    | 100                | Situaty Day | - ac        | 304             | 121        | Ran frank Teles                                                                                   |
|                                                                                         | 877.                  |             |    |                    | 1.7         |             | •               |            | Sariller<br>Magiliarboog<br>Six Coult<br>Pain Pradation Invisidation<br>Pain Pradation Short Tart |
| Provident, Oral<br>Surgery Other                                                        | 111                   | 15          |    |                    |             | 13<br>10    |                 | ÷.         | Pain Production Long Tarve<br>Bhacking Day 5<br>Standing Day 5<br>Standing Day 5                  |
| felostas.<br>Detectoris tingle                                                          | -                     |             |    |                    |             | -           |                 | 62 -<br>•  | Southing Day 7<br>Machination by Day                                                              |
| fectaliza, Ingliena<br>Sorgical<br>Procedures                                           | 208                   | •7          | 30 |                    | 05<br>••••• | 0.7<br>•=   |                 | •          | Select Outcome<br>Pron.<br>Statistication<br>Statistication                                       |
| Drumber,<br>Erchebetes-<br>Sergery                                                      | 12                    | 21          |    |                    |             | •           | •               |            | Select Interference<br>Call Autorsp<br>Call Antorp<br>Call and<br>Call and                        |
| Hocabara,<br>Bodocharkico Fulg<br>Treatment (k.g. 1)<br>Halpactureg,<br>Halpactureg)    | 6                     |             |    |                    | -           |             | •               | -          | Series Field                                                                                      |
|                                                                                         | 124                   |             |    |                    |             |             |                 | <b>-</b>   |                                                                                                   |
| Poolark,<br>Industrias face<br>Industrias (E.S. )<br>Industrias<br>Incensi,<br>Incensi, | 435                   |             |    | -12<br>            | -           | <b>.</b>    | -               | ě          | See See                                                                                           |