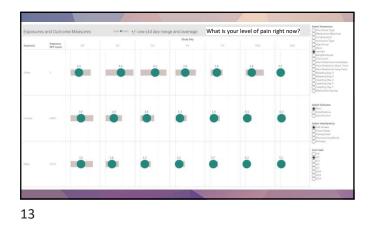

| supusities an                                                                | a outcoi               | me Measures |      | +/- one std dev ra    |                       | windt is yc         | our level of pai | in right flow? | Abstration MaxTerr                                                                                                                                                                                                                                                                                                                                                                                                                                                                                                                                                                                                                                                                                                                                                                                                                                                                                                                                                                                                                                                                                                                                                                                                                                                                                                                                                                                                                                                                                                                                                                                                                                                                                                                                                                                                                                                                                                                                                                                                                                                                                                             |
|------------------------------------------------------------------------------|------------------------|-------------|------|-----------------------|-----------------------|---------------------|------------------|----------------|--------------------------------------------------------------------------------------------------------------------------------------------------------------------------------------------------------------------------------------------------------------------------------------------------------------------------------------------------------------------------------------------------------------------------------------------------------------------------------------------------------------------------------------------------------------------------------------------------------------------------------------------------------------------------------------------------------------------------------------------------------------------------------------------------------------------------------------------------------------------------------------------------------------------------------------------------------------------------------------------------------------------------------------------------------------------------------------------------------------------------------------------------------------------------------------------------------------------------------------------------------------------------------------------------------------------------------------------------------------------------------------------------------------------------------------------------------------------------------------------------------------------------------------------------------------------------------------------------------------------------------------------------------------------------------------------------------------------------------------------------------------------------------------------------------------------------------------------------------------------------------------------------------------------------------------------------------------------------------------------------------------------------------------------------------------------------------------------------------------------------------|
| laposure                                                                     | Exposure<br>1911 Court | 00          | 1.04 | 10                    | Study Day             | i ac                | 100              | 121            | Apa (roug)                                                                                                                                                                                                                                                                                                                                                                                                                                                                                                                                                                                                                                                                                                                                                                                                                                                                                                                                                                                                                                                                                                                                                                                                                                                                                                                                                                                                                                                                                                                                                                                                                                                                                                                                                                                                                                                                                                                                                                                                                                                                                                                     |
| President,<br>attendent for Public<br>operations<br>(performance)            | 15                     | •           |      |                       |                       | -                   | ÷-               | <b>6</b> .     | Statilist<br>Satilist<br>Static Court<br>Pairs Prediction Internal<br>Pairs Prediction Short                                                                                                                                                                                                                                                                                                                                                                                                                                                                                                                                                                                                                                                                                                                                                                                                                                                                                                                                                                                                                                                                                                                                                                                                                                                                                                                                                                                                                                                                                                                                                                                                                                                                                                                                                                                                                                                                                                                                                                                                                                   |
| touture,<br>attacture tingia                                                 | 191                    |             |      |                       |                       |                     |                  | 6.7            | Binating Day 3<br>Binating Day 5<br>Smallers Day 3                                                                                                                                                                                                                                                                                                                                                                                                                                                                                                                                                                                                                                                                                                                                                                                                                                                                                                                                                                                                                                                                                                                                                                                                                                                                                                                                                                                                                                                                                                                                                                                                                                                                                                                                                                                                                                                                                                                                                                                                                                                                             |
| hondare,<br>scinitettra have<br>largetfiling R(T,<br>larhold,<br>kreatsator) | 435                    | 35          |      | 12<br>10 <b>0</b> 000 | -                     | 0.5<br>©==          |                  | •              | Stanting Day 1.<br>Stanting Day 7<br>Mechanism by Day                                                                                                                                                                                                                                                                                                                                                                                                                                                                                                                                                                                                                                                                                                                                                                                                                                                                                                                                                                                                                                                                                                                                                                                                                                                                                                                                                                                                                                                                                                                                                                                                                                                                                                                                                                                                                                                                                                                                                                                                                                                                          |
| horadura.<br>Introduction<br>Integral                                        | 877                    |             |      |                       | -12                   | 1.3<br>m <b>o</b> m |                  | •              | Select Outcome<br>Proc.<br>Settor formation<br>Satisfaction                                                                                                                                                                                                                                                                                                                                                                                                                                                                                                                                                                                                                                                                                                                                                                                                                                                                                                                                                                                                                                                                                                                                                                                                                                                                                                                                                                                                                                                                                                                                                                                                                                                                                                                                                                                                                                                                                                                                                                                                                                                                    |
| rosslan,<br>inforteties-<br>largery                                          | 12                     |             |      | -                     | 3.1<br>20 <b>0</b> -0 | 0.5                 | ۲                |                | Select interference<br>Call Activep<br>Story Activep<br>Extrang Food                                                                                                                                                                                                                                                                                                                                                                                                                                                                                                                                                                                                                                                                                                                                                                                                                                                                                                                                                                                                                                                                                                                                                                                                                                                                                                                                                                                                                                                                                                                                                                                                                                                                                                                                                                                                                                                                                                                                                                                                                                                           |
| Translam, Draf<br>Grappy DNor                                                | 111                    |             |      | 17<br>m <b>0</b> mm   |                       | 11<br>10            | 65<br>•==        | 62<br>•        | Spano, acception to the second |
| incentere, here -<br>lorgical                                                | 10                     |             |      |                       | 13<br>1 <b>0</b> 10   | -                   |                  | <b>6</b> .     | ***<br>****                                                                                                                                                                                                                                                                                                                                                                                                                                                                                                                                                                                                                                                                                                                                                                                                                                                                                                                                                                                                                                                                                                                                                                                                                                                                                                                                                                                                                                                                                                                                                                                                                                                                                                                                                                                                                                                                                                                                                                                                                                                                                                                    |
| howbare, Ingland<br>Sampial<br>Montana                                       | 19                     | <b>*</b>    | 20   | - <u>16</u>           | -                     | 87<br>•             |                  |                | Sun<br>Sun                                                                                                                                                                                                                                                                                                                                                                                                                                                                                                                                                                                                                                                                                                                                                                                                                                                                                                                                                                                                                                                                                                                                                                                                                                                                                                                                                                                                                                                                                                                                                                                                                                                                                                                                                                                                                                                                                                                                                                                                                                                                                                                     |