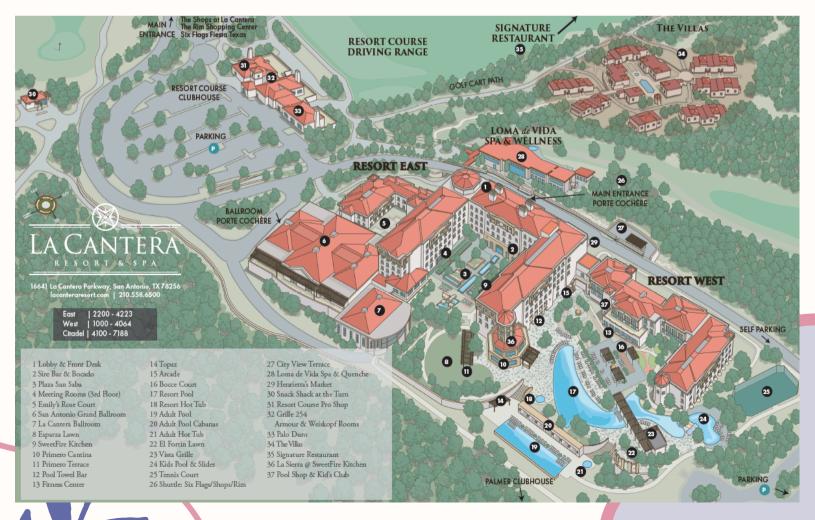

r. Ramachandran

#### Tuesday, August 27th, 2024

- 7:00 AM 8:30 AM: Breakfast in the Palo Duro & Terrace Room
- 8:30 AM: Meeting Begins
- 10:15-10:30 AM: Break
- 12:00 1:00 PM: Lunch
- 3:00-3:15 PM: Break
- 5:00 PM: Meeting ends
- 5:30 8:00 PM: Dinner Buffet in the La Sierra Dining Room

#### Wednesday, August 28th, 2024

• 11:00 AM: Hotel Check-out



## **Hotel Information:**



#### **Hotel Amenities:**

- Daily Bottled Water
- Complimentary wireless internet in guest rooms
- Wi-Fi in all public spaces
- Use of 24-hour fitness facility
- Complimentary shuttle service within the Resort, Six Flags Fiesta Texas theme park, The Shops at La Cantera, and the Rim shopping center
- LOMA de VIDA Spa
- 18-hole Championship Golf Course
- Complimentary self-parking at the resort

#### Hotel Map:



# **Attendees:**

### Western:

Jeffery Fellows Chalinya Ingpkahorn Sweta Mathur Chris Catlin

(in-person) (online) (online) (online)

## **Midwest:**

**Brad Rindal** Sarah Basile Chris Enstad Iose Maldonado-Ortiz Amanda Gillesby Kim Johnson Heather Weidner

(in-person) (online) (online) (in-person) (online) (online) (online)

## Southwest:

David Cochran Rahma Mungia Caitlin Sangdahl Ashley Spencer Faith Ortiz Isabella Rodriguez **Cheryl Davis Thomas Linton** Sridhar Eswaran **Michael Bates** Muhammad Walji

(in-person) (in-person) (in-person) (in-person) (in-person) (in-person) (in-person) (online) (in-person) (in-person) (in-person)

## South Central:

**Gregg Gilbert** Joana Cunha-Cruz Muna Anabtawi Brittni Ball Aleena Potluri Latha Rayala

(in-person) (in-person) (in-person) (in-pe