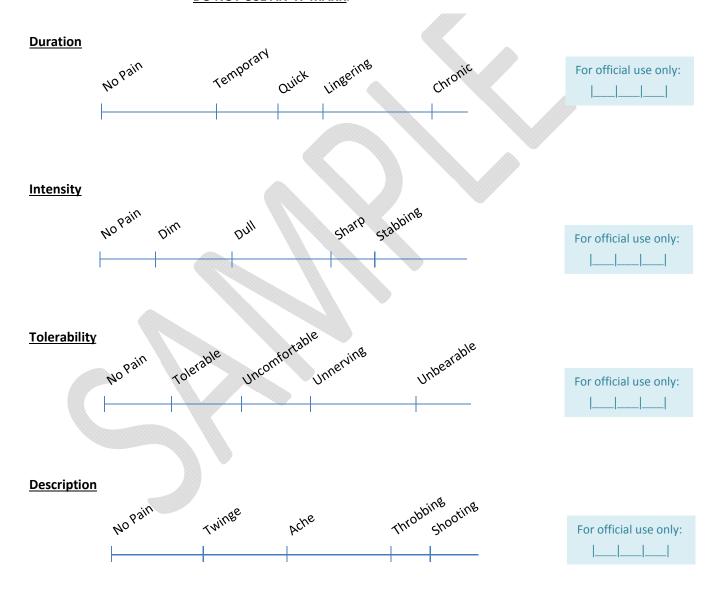

3. Now we would like you to describe the pain that you experienced in the past day (24 hours) related to your sensitive tooth or teeth. Please use a <u>pen</u> to mark a vertical <u>straight line</u> on the scales below to show how long your pain lasted (duration), how intense your pain was (intensity), how tolerable your pain was (tolerability) and what type of pain you had (description).

#### DO NOT USE AN 'X' MARK.