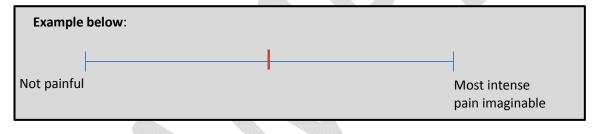

## DO NOT USE AN 'X' MARK.

| day (24 hours). | ooth or teeth that you have experienced in the past |
|-----------------|-----------------------------------------------------|
|                 | For official use only:                              |
| Not painful     | Most intense  pain imaginable                       |
|                 | •                                                   |