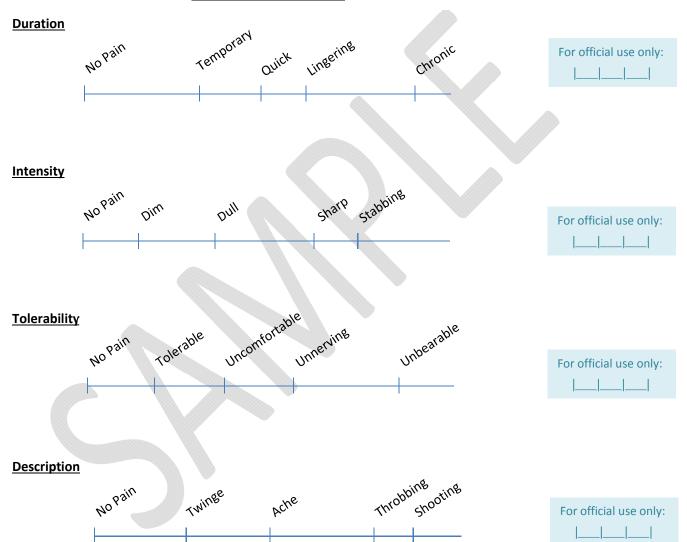

Please describe the sensation you have felt from your sensitive tooth or teeth in the past day (24 hours).

Most unpleasant sensation imaginable

3. Now we would like you to describe the pain that you experienced in the past day (24 hours) related to your sensitive tooth or teeth. Please use a <u>pen</u> to mark a vertical <u>straight line</u> on the scales below to show how long your pain lasted (duration), how intense your pain was (intensity), how tolerable your pain was (tolerability) and what type of pain you had (description).