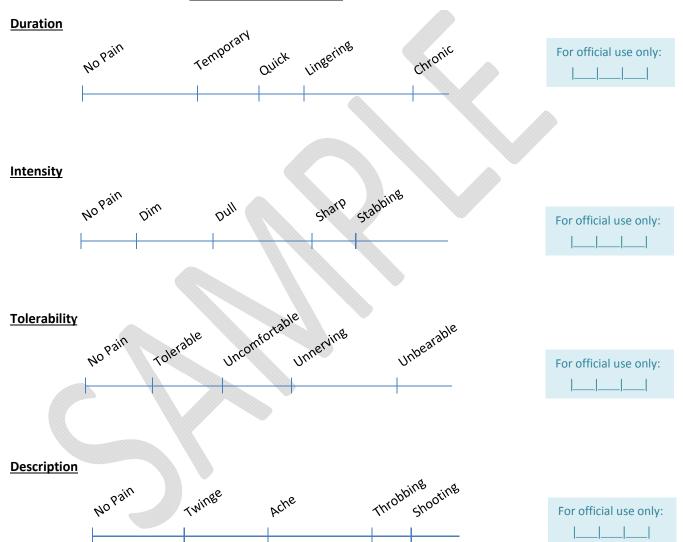

3. Now we would like you to describe the pain that you experienced in the past day (24 hours) related to your sensitive tooth or teeth. Please use a <u>pen</u> to mark a vertical <u>straight line</u> on the scales below to show how long your pain lasted (duration), how intense your pain was (intensity), how tolerable your pain was (tolerability) and what type of pain you had (description).

## **DO NOT USE AN 'X' MARK.**

| 4. / | Are you using the product(s) recommended by your dentist at home?                                                                                                                                           |
|------|-------------------------------------------------------------------------------------------------------------------------------------------------------------------------------------------------------------|
|      | <ul> <li>☐ Yes</li> <li>☐ No&gt; Go to question 6</li> <li>☐ My dentist did not recommend any product(s) to use at home&gt; Go to question 6</li> </ul>                                                     |
| 5.   | If yes, how often are you using them?  Weekly Daily Twice a day More than twice a day                                                                                                                       |
| 6.   | Did your dentist recommend you stop or decrease any products and/or habits/activities?  Yes> Go to question 7  No> This form is completed                                                                   |
| 7.   | If yes, to what extent have you stopped or decreased these products or habits/activities?  100% of the time 50% of the time 25% of the time I have not stopped or decreased these products or habits at all |