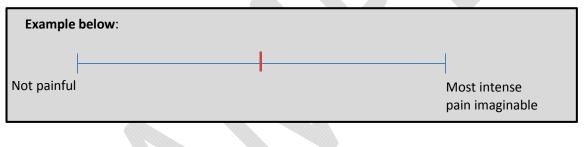

We would like you to describe the pain from your sensitive tooth or teeth by answering the following questions. Please review the scale labels and then use a <u>pen</u> to mark the appropriate point on the scale that best describes your pain. Please use a vertical <u>straight line</u>.

## DO NOT USE AN 'X' MARK.

|                                                                                                       | describe the pain from your sensitive tooth or teeth that you hours). | ave experienced in t               | he past                |  |  |  |
|-------------------------------------------------------------------------------------------------------|-----------------------------------------------------------------------|------------------------------------|------------------------|--|--|--|
| 33, (2.                                                                                               | noursy.                                                               | 1                                  | For official use only: |  |  |  |
| Not painful                                                                                           |                                                                       | Most intense pain imaginable       |                        |  |  |  |
| 2. Please describe the sensation you have felt from your sensitive tooth or teeth in the past day (24 |                                                                       |                                    |                        |  |  |  |
| hours).                                                                                               |                                                                       | I.                                 | For official use only: |  |  |  |
| Not unpleasant                                                                                        |                                                                       | Most unpleasant sensation imaginab | le                     |  |  |  |